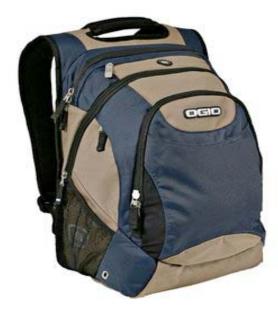

## 711114

\*Top entry padded laptop compartment \*Large center storage area \*Power cord and mouse storage \*Weatherproof fleece lined audio pocket with headphone exit port \*Neoprene top grab handle \*Dual side mesh pockets \*Sliding sternum strap \*Deluxe organizer panel \*Fits most 17" laptops

**Please Note:** Colors shown are approximate and for reference only. For closest match see PMS colors, or for exact match, returnable samples are available.

| Measurements (in Inches) |           |             |                                |  |  |  |  |  |
|--------------------------|-----------|-------------|--------------------------------|--|--|--|--|--|
| Approx. Dimen            | sions     |             | 19"h x 13"w x 8"d              |  |  |  |  |  |
| Volume in Cu.            | ln/Liters |             | 2150 Cu.ln/35.23 L             |  |  |  |  |  |
| Laptop Sleeve            |           |             | 18"h x 12"w x 2"d              |  |  |  |  |  |
| Material                 |           |             | 400x400 pindot nylon/600d poly |  |  |  |  |  |
| Color Chart              |           |             |                                |  |  |  |  |  |
| Colors                   | Black(03) | Indigo(280) |                                |  |  |  |  |  |
| PMS                      | Black     | 654         |                                |  |  |  |  |  |