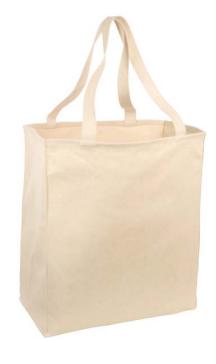

## Over-the-Shouldeer Grocery Tote

## PORT & COMPANY

Front

B110

- \* Durable 12-ounce, 100% cotton twill
- \* Cotton web handles reinforced with stress-point stitching

| Finished Measurements in Inches |                     |  |
|---------------------------------|---------------------|--|
| Outside Dimensions              | 15"h x 14.5"w x 7"d |  |

 $Ideal\ areas\ for\ decoration\ will\ vary\ depending\ on\ decorator\ and\ type\ of\ embellishment.$ 

|         | Colors |
|---------|--------|
| Natural |        |

Please Note: Colors shown are approximate and for reference only. For closest match see PMS colors, or for exact match, returnable samples and grommeted samples are available.