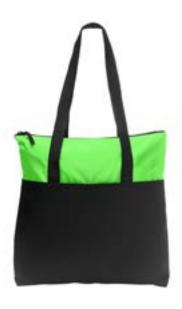

## Port Authority ® Zip-Top Convention Tote. BG407

This colorblock tote has a zippered top for security and lays flat against the body or easily expands with a gusseted bottom.

- 600 denier polyester canvas body with 210 denier polyester taffeta contrast top band
- Full-zip main compartment closure
- Front slip pocket with hook and loop closure
- Tablet sleeve in front pocket
- Extra long webbing handles for over-the-shoulder carrying
- Dimensions: 16"h x 17.25"w x 3.75"d; Approx. 1,035 cubic inches

## **COLOR INFORMATION**

Black/Black PMS NTR BLACK C

Bright Lime/ Black PMS 368 C

Red/Black PMS 187 C

Royal/Black PMS 7687 C

Smoke Grey Black PMS 425 C

Zebra Black Black PMS PAT-TERNED

**FRONT VIEW** 