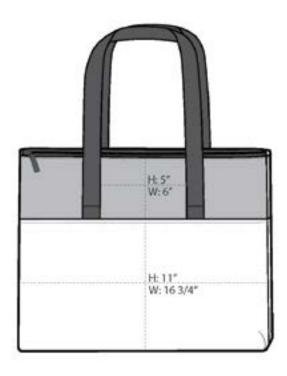

## Port Authority ® Zip-Top Convention Tote. BG407

This colorblock tote has a zippered top for security and lays flat against the body or easily expands with a gusseted bottom.

- 600 denier polyester canvas body with 210 denier polyester taffeta contrast top band
- Full-zip main compartment closure
- Front slip pocket with hook and loop closure
- Tablet sleeve in front pocket
- Extra long webbing handles for over-the-shoulder carrying
- Dimensions: 16"h x 17.25"w x 3.75"d; Approx. 1,035 cubic inches

## **COLOR INFORMATION**

Black/Black PMS NTR BLACK C

Bright Lime/ Black PMS 368 C

Red/Black PMS 187 C

Royal/Black PMS 7687 C

Smoke Grey Black PMS 425 C

Zebra Black Black PMS PAT-TERNED

**FRONT VIEW** 