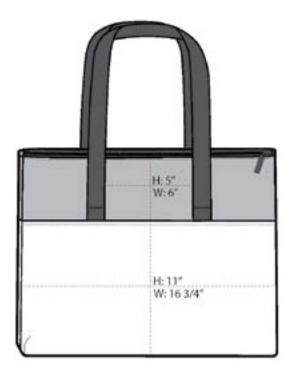

## Port Authority ® Zip-Top Convention Tote. BG407

This colorblock tote has a zippered top for security and lays flat against the body or easily expands with a gusseted bottom.

- 600 denier polyester canvas body with 210 denier polyester taffeta contrast top band
- Full-zip main compartment closure
- Front slip pocket with hook and loop closure
- Tablet sleeve in front pocket
- Extra long webbing handles for over-the-shoulder carrying
- Dimensions: 16"h x 17.25"w x 3.75"d; Approx. 1,035 cubic inches

**BACK VIEW** 

Note: Best graphic placement should be per the embellisher/screen printer recommendations.