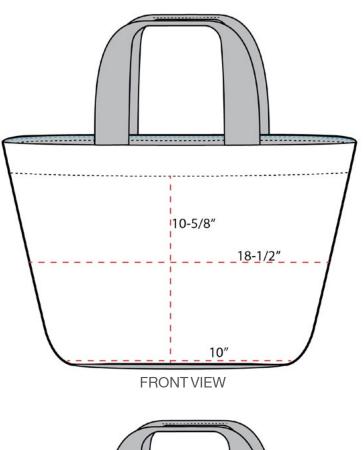

## Port Authority ® Carry All Zip Tote. BG409.

A zippered top closure and a squared bottom makes this European-inspired tote perfect for shopping, travel, work, school and more.

- 600 denier polyester canvas
- Over-the-shoulder length web handles
- Interior hanging pocket with hook and loop closure
- Dimensions: 12"h x 19.5"w (top), 10"w (bottom) x 10"d, Approx. 1,112 cubic inches