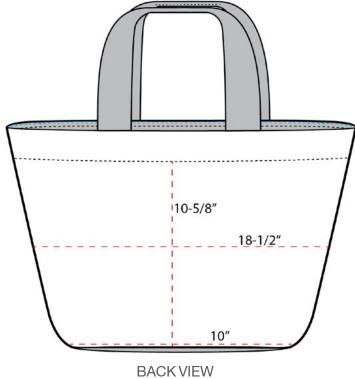

## Port Authority ® Carry All Zip Tote. BG409.

A zippered top closure and a squared bottom makes this European-inspired tote perfect for shopping, travel, work, school and more.

- 600 denier polyester canvas
- Over-the-shoulder length web handles
- Interior hanging pocket with hook and loop closure
- Dimensions: 12"h x 19.5"w (top), 10"w (bottom) x 10"d, Approx. 1,112 cubic inches