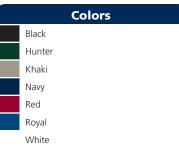

## Please Note:

Colors shown are approximate and for reference only. For closest match see PMS colors, or for exact match, returnable samples and grommeted samples are available.

| Color Chart |               |           |           |           |           |           |           |  |
|-------------|---------------|-----------|-----------|-----------|-----------|-----------|-----------|--|
| Colors      | Black         | Hunter    | Khaki     | Navy      | Red       | Royal     | White     |  |
| Textile PMS | 19-4006TC     | 19-5212TC | 17-1107TC | 19-4010TC | 19-1656TC | 19-4057TC | 11-0601TC |  |
| General PMS | Process Black | 5535C     | 403C      | 5395C     | 202C      | 541C      | No Match  |  |