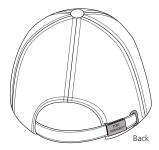

## **C800**

- \* 65/35 poly/cotton \* 6-panel construction \* Structured \* High profile
- \* Self-fabric closure with grommet \* Stitched eyelets \* Fashion-curved bill
- \* Buckram lining in the front \* High profile