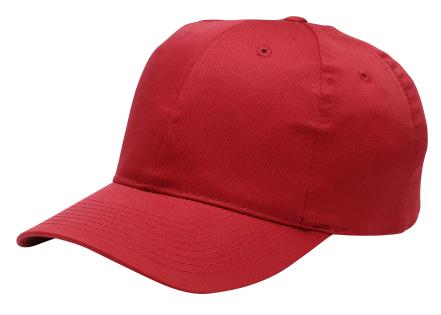

## **Fine Twill Cap**

## **C800**

- \* 65/35 poly/cotton \* 6-panel construction \* Structured \* High profile
- \* Self-fabric closure with grommet \* Stitched eyelets \* Fashion-curved bill
- \* Buckram lining in the front \* High profile