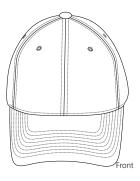

## **C800**

- \* 65/35 poly/cotton \* 6-panel construction \* Structured \* High profile
- \* Self-fabric closure with grommet \* Stitched eyelets \* Fashion-curved bill
- \* Buckram lining in the front \* High profile

| Finished Measurements in Inches |      |  |  |  |  |
|---------------------------------|------|--|--|--|--|
| Crown Height                    | 6.2" |  |  |  |  |
| Inside Circumference            | 22"  |  |  |  |  |
| Bill Length                     | 2.8" |  |  |  |  |
| Width of Two Front Panels       | 7″   |  |  |  |  |

Height measured from bottom of side panel through eyelet. Inside measured with adjuster set at 8cm. Front panel measured at bottom of panel.