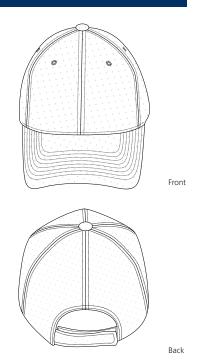

## **C833**

- \* 100% polyester mesh \* Structured \* Mid profile \* Self-fabric overlapping Velcro closure
- \* Stitched eyelets \* Fashion-curved bill \* Contrasting grey underbill

| Finished Measurements in Inches |       |  |  |  |  |  |  |
|---------------------------------|-------|--|--|--|--|--|--|
| Crown Height                    | 6.5″  |  |  |  |  |  |  |
| Inside Circumference            | 22.5" |  |  |  |  |  |  |
| Bill Length                     | 2.6"  |  |  |  |  |  |  |
| Width of Front Two Panels       | 6.65" |  |  |  |  |  |  |

Crown Height from bill to edge of top button through eyelet. Width of front panel measured at bottom of panel. Circumference measured with Velcro completely overlapped.

| Colors |               |  |        |  |  |  |  |  |
|--------|---------------|--|--------|--|--|--|--|--|
|        | Athletic Gold |  | Orange |  |  |  |  |  |
|        | Black         |  | Purple |  |  |  |  |  |
|        | Hunter        |  | Red    |  |  |  |  |  |
|        | Maroon        |  | Royal  |  |  |  |  |  |
|        | Navy          |  | Silver |  |  |  |  |  |