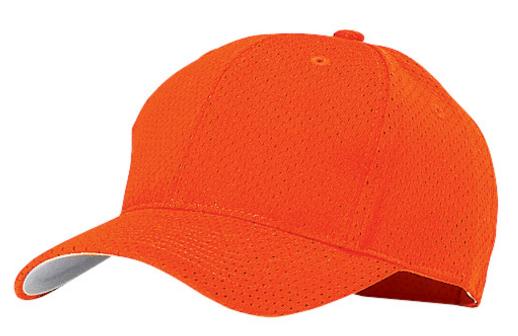

## **Pro Mesh Cap**

## PORT AUTHORITY\*

## **C833**

- \* 100% polyester mesh \* Structured \* Mid profile \* Self-fabric overlapping Velcro closure
- \* Stitched eyelets \* Fashion-curved bill \* Contrasting grey underbill

| Finished Measurements in Inches |       |  |  |  |  |  |  |
|---------------------------------|-------|--|--|--|--|--|--|
| Crown Height                    | 6.5″  |  |  |  |  |  |  |
| Inside Circumference            | 22.5" |  |  |  |  |  |  |
| Bill Length                     | 2.6"  |  |  |  |  |  |  |
| Width of Front Two Panels       | 6.65" |  |  |  |  |  |  |