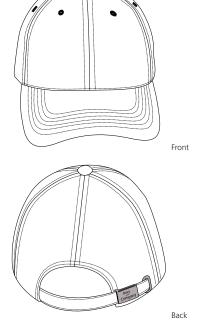

## **CP82**

- \* 100% cotton brushed twill \* 6-panel construction \* Structured \* Mid profile
- \* Self-fabric adjustable closure with grommet \* Stitched eyelets \* Fashion-curved bill

| Finished Measurements in Inches |       |  |  |  |  |  |
|---------------------------------|-------|--|--|--|--|--|
| Crown Height                    | 6.2"  |  |  |  |  |  |
| Inside Circumference            | 23.2" |  |  |  |  |  |
| Bill Length                     | 2.9"  |  |  |  |  |  |
| Width of Front Two Panels       | 7.3″  |  |  |  |  |  |

Crown Height from bill to edge of top button through eyelet. Width of front panel measured at bottom of panel. Circumference measured with adjuster set at 8cm.

| Colors              |  |  |  |  |  |  |
|---------------------|--|--|--|--|--|--|
| Athletic Gold/Black |  |  |  |  |  |  |
| Black               |  |  |  |  |  |  |
| Black/Red           |  |  |  |  |  |  |
| Hunter              |  |  |  |  |  |  |
| Khaki               |  |  |  |  |  |  |
| Navy                |  |  |  |  |  |  |
| Red                 |  |  |  |  |  |  |
| Red/Navy            |  |  |  |  |  |  |
| Royal               |  |  |  |  |  |  |
| White               |  |  |  |  |  |  |
|                     |  |  |  |  |  |  |