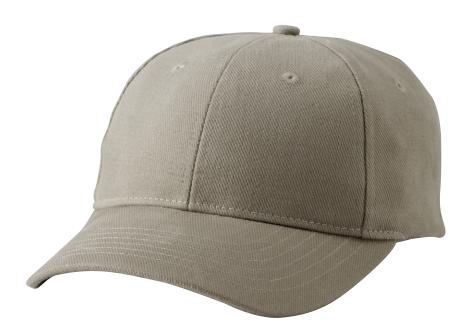

## **Brushed Twill Cap**

## **CP82**

- \* 100% cotton brushed twill \* 6-panel construction \* Structured \* Mid profile
- \* Self-fabric adjustable closure with grommet \* Stitched eyelets \* Fashion-curved bill

| Finished Measurements in Inches |       |  |  |  |  |  |
|---------------------------------|-------|--|--|--|--|--|
| Crown Height                    | 6.2"  |  |  |  |  |  |
| Inside Circumference            | 23.2" |  |  |  |  |  |
| Bill Length                     | 2.9"  |  |  |  |  |  |
| Width of Front Two Panels       | 7.3″  |  |  |  |  |  |