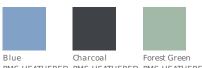

T1200



Packed with hard-earned character, this tee has a spirit that's tough, but a touch that's soft.

- 4.4-ounce, 100% ring spun combed cotton
- 30 singles

Faded fabric infuses each garment with unique character. Please allow for slight color variations. **CARE INSTRUCTIONS** 

Machine wash cold. Tumble dry low. Cool iron if necessary. Non-chlorine bleach.



front





#### **HOW TO MEASURE**



## CHEST

With arms down at sides, measure around the upper body, under arms and over the fullest part of the chest.

#### SIZE CHART

|       | XS    | S     | М     | L      | XL    | 2XL     | 3XL   | 4XL   |
|-------|-------|-------|-------|--------|-------|---------|-------|-------|
| Chest | 32-34 | 35-36 | 37-39 | 40 -42 | 43-45 | 46 - 48 | 49-51 | 52-54 |

### **COLOR INFORMATION**



PMS HEATHERED PMS HEATHERED PMS HEATHERED

2IST