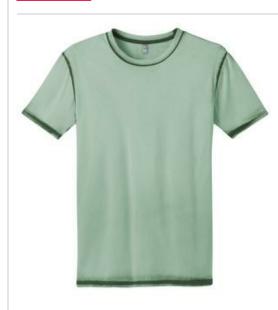

# Young Mens Faded Crew Tee DT1200

Packed with hard-earned character, this tee has a spirit that's tough, but a touch that's soft.

- 4.4-ounce, 100% ring spun combed cotton
- 30 singles

Faded fabric infuses each garment with unique character. Please allow for slight color variations. **CARE INSTRUCTIONS** 

Machine wash cold. Tumble dry low. Cool iron if necessary. Non-chlorine bleach.

front