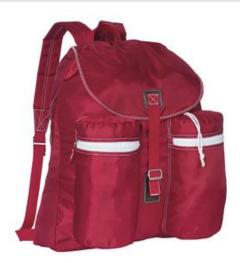

# **Rucksack DT706**

You've got stuff. This good-looking rucksack can handle it.

- 600D poly dobby
- Dimensions: 17"h x 15"w x 4.75"d
- 1,211 cubic inches
- Drawstring and flap top magnetic closure
- Padded straps
- Two exterior pockets