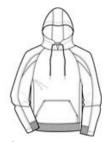

## Sport-Tek

# Sport-Tek<sup>®</sup> Color-Spliced Pullover Hooded Sweatshirt F266



Well-placed accents punctuate bold colors on this roomy, athletic cut pullover. Colorfast with minimal shrinkage.

- 9-ounce, 65/35 ring spun combed cotton/poly fleece
- Contrast jersey hood lining
- Twill-taped neck
- Dyed-to-match drawcord
- Raglan sleeves
- Half rib knit, half self-fabric cuffs
- Rib knit hem
- Front pouch pocket



front



#### **HOW TO MEASURE**



#### CHEST

### SIZE CHART

|       | XS    | S     | М     | L     | XL    | 2XL   | 3XL   | 4XL   |
|-------|-------|-------|-------|-------|-------|-------|-------|-------|
| Chest | 32-34 | 35-37 | 38-40 | 41-43 | 44-46 | 47-49 | 50-53 | 54-57 |

#### **COLOR INFORMATION**



Athletic Athleti Heather/Black Heather PMS Ntr Black C Green



Athletic Heather/Forest Green



Athletic Heather/Navy PMS 433 C



Gold PMS 137 C



Navy/Athletic Gold PMS 433 C



Red/Black PMS 193 C



Royal/Athletic Gold PMS 654 C