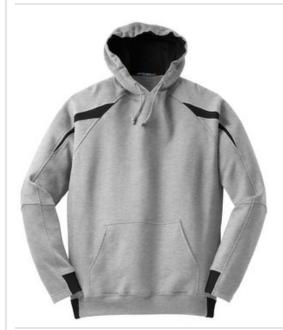

# Sport-Tek<sup>®</sup> Color-Spliced Pullover Hooded Sweatshirt F266

Well-placed accents punctuate bold colors on this roomy, athletic cut pullover. Colorfast with minimal shrinkage.

- 9-ounce, 65/35 ring spun combed cotton/poly fleece
- Contrast jersey hood lining
- Twill-taped neck
- Dyed-to-match drawcord
- Raglan sleeves
- Half rib knit, half self-fabric cuffs
- Rib knit hem
- Front pouch pocket

front