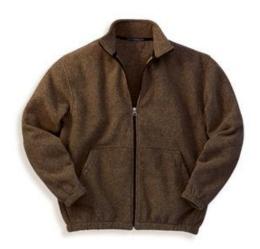

# Port Authority<sup>®</sup> R-Tek<sup>®</sup> Fleece Full-Zip Jacket JP77

This classic fleece looks great on its own or stylish layered. Our exclusive R-Tek® fleece is soft, lightweight, plush and warm.

- 13-ounce, 100% filament polyester anti-pill R-Tek®
- Twill-taped neck
- Slash pockets with hook and loop closures
- Elastic cuffs
- Elastic waistband