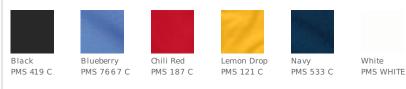

jacquard knit shadow stripes and you have one of our most intriguing styles to date. This easy care polo takes a break from the ordinary with modern design.

- 6.2-ounce, 58/42 cotton/poly
- Flat knit collar
- 3-button placket with pearlized buttons
- Open hem sleeves

### **CARE INSTRUCTIONS**

Machine wash cold, inside out. Wash with like colors. Do not bleach. Tumble dry low. Warm iron if necessary.





#### HOW TO MEASURE



With arms down at sides, measure around the upper body, under arms and over the fullest part of the chest.

SIZE CHART

|       | XS    | S     | М     | L     | XL    | 2XL   | 3XL   | 4XL   |
|-------|-------|-------|-------|-------|-------|-------|-------|-------|
| Chest | 32-34 | 35-37 | 38-40 | 41-43 | 44-46 | 47-49 | 50-53 | 54-57 |

### COLOR INFORMATION



CHEST