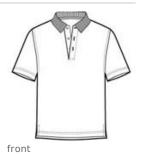

# Port Authority<sup>®</sup> Shadow Stripe Interlock Polo K459

The superb feel of interlock knit is striking on its own. Add in the subtle glow of jacquard knit shadow stripes and you have one of our most intriguing styles to date. This easy care polo takes a break from the ordinary with modern design.

- 6.2-ounce, 58/42 cotton/poly
- Flat knit collar
- 3-button placket with pearlized buttons
- Open hem sleeves