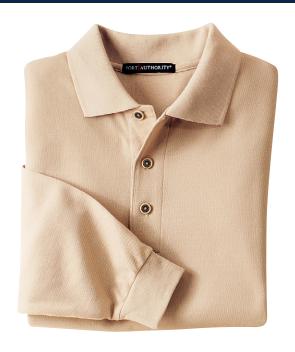

# **Silk Touch Long Sleeve Sport Shirt**

## **K500LS**

- \* 5-ounce \* 65/35 poly/cotton pique \* Flat knit collar and cuffs
- \* Double-needle armholes and bottom hem \* Side vents
- \* Metal buttons with dyed-to-match rims

### Care Instructions: Machine wash cold with like colors. Do not bleach. Tumble dry low. Warm iron if necessary.

| Finished Measurements in Inches |      |      |      |    |      |      |      |      |      |     |
|---------------------------------|------|------|------|----|------|------|------|------|------|-----|
| Size                            | XS   | S    | М    | L  | XL   | 2XL  | 3XL  | 4XL  | 5XL  | 6XL |
| Chest                           | 19.5 | 21   | 22   | 24 | 26   | 27.5 | 29   | 30.5 | 31.5 | 33  |
| Body                            | 25.5 | 26.5 | 30   | 31 | 32   | 33   | 33.5 | 34   | 34.5 | 35  |
| Sleeve                          | 32   | 34   | 35   | 36 | 37   | 38   | 39   | 40   | 41   | 42  |
| Collar                          | 15.5 | 16   | 16.5 | 17 | 17.5 | 18   | 18.5 | 19   | 19.5 | 20  |