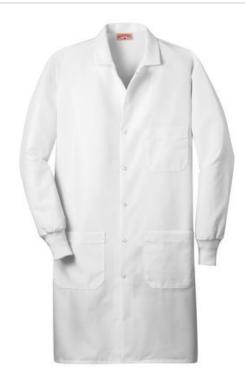

# Red Kap<sup>®</sup> Specialized Cuffed Lab Coat KP70

We have lab coats down to a science. Designed with elastic cuffs to protect your wrists from what you're working on, this IL50\*-strength lab coat also has no side vents for a straight, clean look.

- 5-ounce, 80/20 poly/combed cotton performance blend poplin
- IL50 strength
- One-piece, lined, notched lapel
- Left chest patch pocket with bartacked pencil stall
- Two lower pockets
- 6-gripper closure