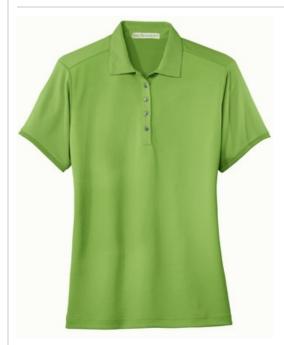

# PORT AUTHORITY.

Let the temperature rise. You'll stay cool and confident in our poly-charcoal polo. With exceptional breathability and softness, this shirt resists UV rays and it wicks moisture to help keep you protected and comfortable.

- 5.2-ounce, 53/47 poly/poly with bamboo charcoal
- UPF rating of 50
- Double-needle stitching throughout
- Gently contoured silhouette
- Self-fabric collar
- 5-button placket
- Open hem sleeves with tonal banding
- Contrast fabric side vents