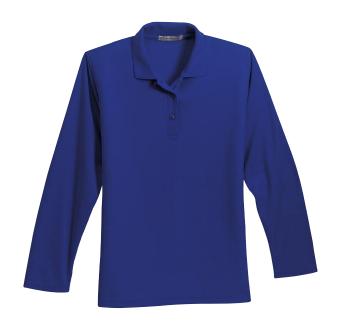

## Ladies Silk Touch Long Sleeve Sport Shirt

## **L500LS**

- \* 5-ounce \* 65/35 poly/cotton pique \* Flat knit collar and cuffs
- \* Double-needle armholes and bottom hem \* Side vents
- \* 3-button placket with metal buttons with dyed-to-match plastic rims
- \* Tailored for a traditional feminine fit \* Reverse placket \* Hemmed sleeves