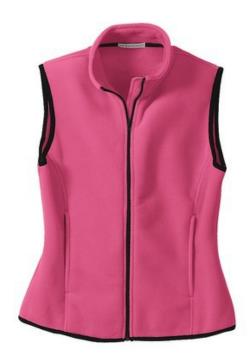

# Port Authority<sup>®</sup> Ladies R-Tek<sup>®</sup> Fleece Vest LP79

Our R-Tek® Fleece Vest has superior loft and is resiliently anti-pill to keep its sharp looks.

- 13-ounce, 100% filament polyester R-Tek® fleece
- Twill-taped neck
- Lycra-trimmed armholes and hem
- Side zippered pockets