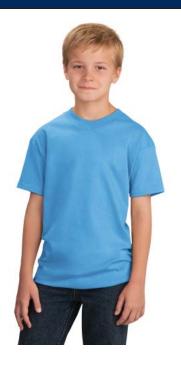

## Youth 5.5-oz 100% Cotton T-Shirt

## PORT & COMPANY

- \* 5.5-ounce, 100% cotton
- \* Tagless label
- \* Shoulder-to-shoulder taping
- \* Coverseamed neck

| Finished Measurements in Inches |       |        |       |       |        |
|---------------------------------|-------|--------|-------|-------|--------|
| Size                            | S     | М      | L     | XL    | 2XL    |
| Chest                           | 14    | 16     | 17    | 18    | 20     |
| Body                            | 18    | 20 1/2 | 24    | 26    | 27 1/2 |
| Sleeve                          | 4 1/2 | 5 1/4  | 5 3/4 | 6 1/2 | 7 1/2  |

 $Body \ length \ measured \ from \ high \ point \ shoulder \ to \ hem. \ Sleeve \ length \ measured \ from \ high \ point \ of \ shoulder \ to \ hem.$ 

| Color Chart |              |  |  |
|-------------|--------------|--|--|
| Colors      | Aquatic Blue |  |  |
| PMS         | No Match     |  |  |