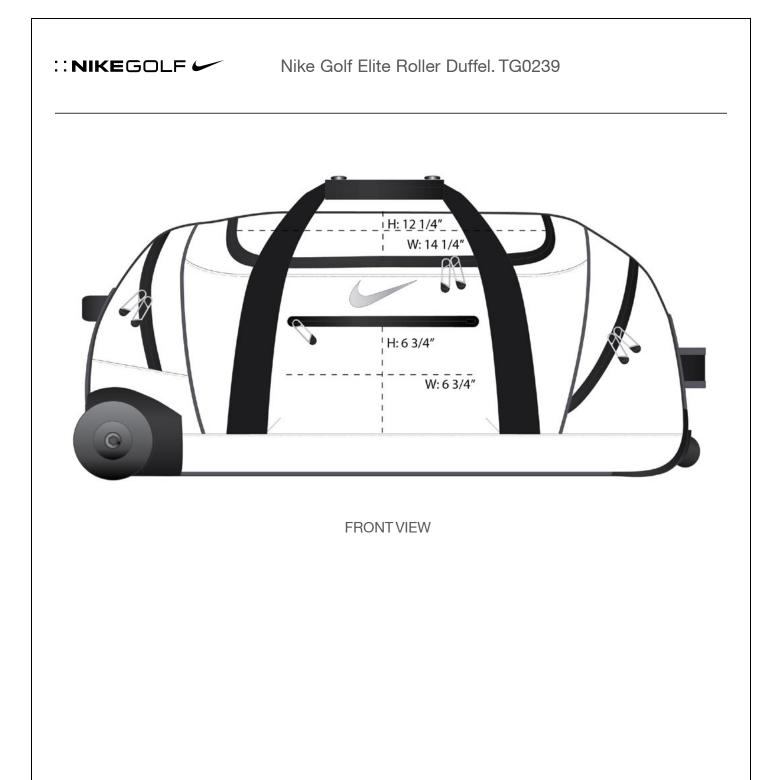

## Nike Golf Elite Roller Duffel. TG0239

An excellent duffel for long or short trips. Inline skate wheels and a telescoping handle make it simple to maneuver--an advantage for tight gate connections.

- 900D polyester/1,680D ballistic nylon
- 150D polyester lining
- Contrast welded Swoosh design trademark
- Interior mesh pockets
- Garment straps
- Zippered end pockets
- Dimensions: 28.5"h x 14"w x 13"d; Approx. 5,187 cubic inches