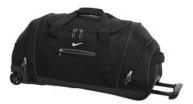

## Nike Golf Elite Roller Duffel. TG0239

An excellent duffel for long or short trips. Inline skate wheels and a telescoping handle make it simple to maneuver--an advantage for tight gate connections.

- 900D polyester/1,680D ballistic nylon
- 150D polyester lining
- Contrast welded Swoosh design trademark
- Interior mesh pockets
- Garment straps
- Zippered end pockets
- Dimensions: 28.5"h x 14"w x 13"d; Approx. 5,187 cubic inches