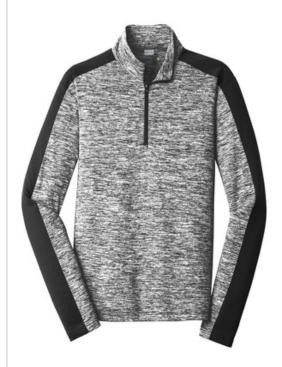

# Sport-Tek® PosiCharge® Electric Heather Colorblock 1/4-Zip Pullover. ST397

This lightweight pullover locks in color, wicks moisture, resists snags and has an amped up colorblock look.

- 4.1-ounce, 100% polyester yarn-dyed jersey with PosiCharge technology (Electric Heather)
- 4.7-ounce, 100% polyester jersey with PosiCharge technology (solid)
- Removable tag for comfort and relabeling
- Cadet collar
- Reverse coil zipper
- Colorblock on shoulders and sleeves
- Set-in sleeves
- Open cuffs and hem