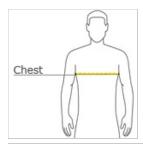

### **HOW TO MEASURE**

#### CHEST

Measure under the arm and around the fullest part of the chest with arms down, keeping tape horizontal.