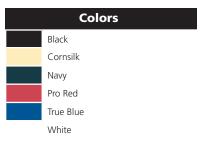

## Please Note:

Colors shown are approximate and for reference only. For closest match see PMS colors, or for exact match, returnable samples and grommeted samples are available.

| Color Chart |               |           |           |           |           |           |  |  |  |  |  |
|-------------|---------------|-----------|-----------|-----------|-----------|-----------|--|--|--|--|--|
| Colors      | Black         | Cornsilk  | Navy      | Pro Red   | True Blue | White     |  |  |  |  |  |
| Textile PMS | 19-4203TC     | 12-0720TC | 19-4019TC | 19-1641TC | 19-4030TC | 11-0601TC |  |  |  |  |  |
| General PMS | Process Black | 1205C     | 532C      | 703C      | 647C      | No Match  |  |  |  |  |  |