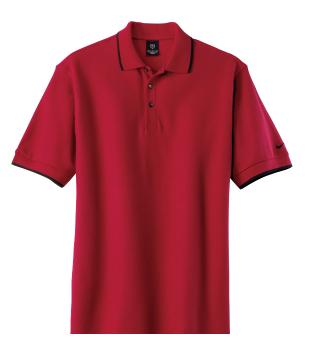

## Pique Knit Sport Shirt With Tipped Trim

Front

Back

## 183982

- \* 6-ounce \* 100% cotton \* Welt collar and cuffs
- \* 3-button placket \* Nike Golf embossed buttons
- \* Contrast Swoosh design trademark embroidered on left sleeve \* Tipping on collar and cuffs