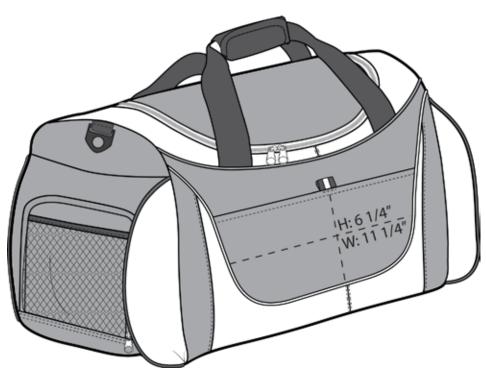

## Port & Company® Improved Two-Tone Medium Duffel BG1050

**Front View** 

**Back View** 

Note: Best graphic placement should be per the embellisher/screen printer recommendations.