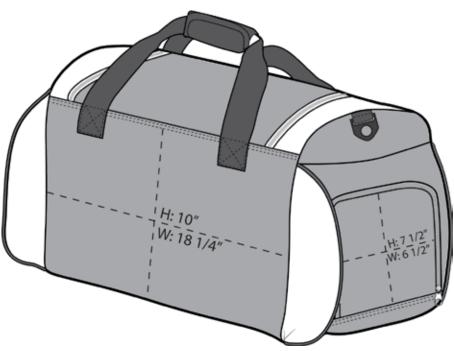

## Port & Company® Improved Two-Tone Medium Duffel BG1050

**Front View** 

**Back View** 

Note: Best graphic placement should be per the embellisher/screen printer recommendations.