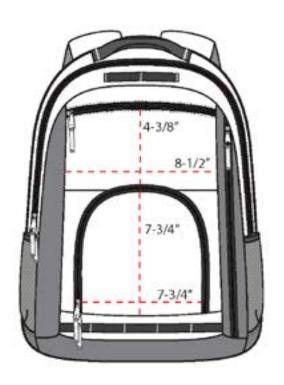

# Port Authority ® Camo Xtreme Backpack. BG207C

**FRONT VIEW** 

Note: Best graphic placement should be per the embellisher/screen printer recommendations.