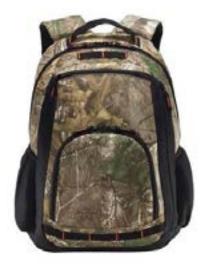

## Port Authority ® Camo Xtreme Backpack. BG207C

The Xtreme is ready for urban, work, school or outdoor activities.

- 600 denier polyester printed canvas with 600 denier polyester canvas accents
- Hydration port at top
- Main compartment with dedicated padded laptop sleeve/hydration pouch
- Air mesh padded back panels
- Ergonomic air mesh padded shoulder straps
- Sternum chest strap
- Stretch air mesh side pockets
- Front zippered pocket with key clip
- Side-entry front flat zippered pocket
- Daisy chain attachment system
- Laptop sleeve dimensions: 13"h x 12"w x 1"d; fits most 15" laptops
- Dimensions: 19"h x 13.5"w x 5.5"d; Approx. 1,410 cubic inches