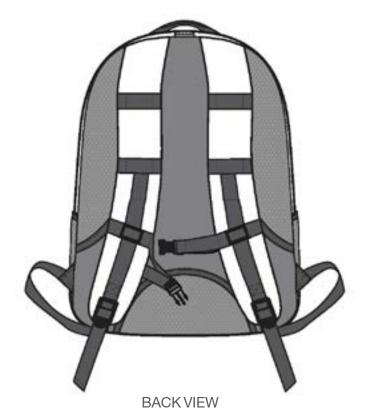

## Port Authority ® Camo Xtreme Backpack. BG207C

The Xtreme is ready for urban, work, school or outdoor activities.

- 600 denier polyester printed canvas with 600 denier polyester canvas accents
- Hydration port at top
- Main compartment with dedicated padded laptop sleeve/hydration pouch
- Air mesh padded back panels
- Ergonomic air mesh padded shoulder straps
- Sternum chest strap
- Stretch air mesh side pockets
- Front zippered pocket with key clip
- Side-entry front flat zippered pocket
- Daisy chain attachment system
- Laptop sleeve dimensions: 13"h x 12"w x 1"d; fits most 15" laptops
- Dimensions: 19"h x 13.5"w x 5.5"d; Approx. 1,410 cubic inches