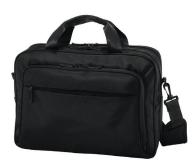

## BG323. Port Authority® Exec Briefcase

- 1,680 ballistic poly (solid); 300D two-tone poly/1,680D poly PU (heather)
- Spacious zippered main compartment
- · Back dedicated zippered laptop compartment
- · Front zippered pocket with organization panel
- · Front hidden zippered pocket
- · Seatbelt webbing handles
- Tech nylon zipper pulls
- Removable, adjustable, padded seatbelt webbing shoulder strap
- · Tech nylon zipper pulls
- Back zippered panel doubles as luggage trolley pass through
- Laptop sleeve dimensions: 12"h x 16.5"w
- Dimensions: 12"h x 16.5"w x 3"d; Approx. 594 cubic inches