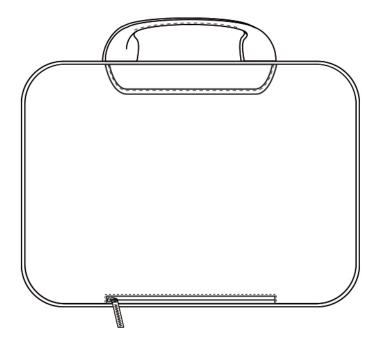

## BG323. Port Authority® Exec Briefcase

- 1,680 ballistic poly (solid); 300D two-tone poly/1,680D poly PU (heather)
- Spacious zippered main compartment
- · Back dedicated zippered laptop compartment
- · Front zippered pocket with organization panel
- · Front hidden zippered pocket
- · Seatbelt webbing handles
- Tech nylon zipper pulls
- Removable, adjustable, padded seatbelt webbing shoulder strap
- · Tech nylon zipper pulls
- Back zippered panel doubles as luggage trolley pass through
- Laptop sleeve dimensions: 12"h x 16.5"w
- Dimensions: 12"h x 16.5"w x 3"d; Approx. 594 cubic inches

## **COLOR INFORMATION**

NTR BLACK C

FRONT VIEW

**BACK VIEW**