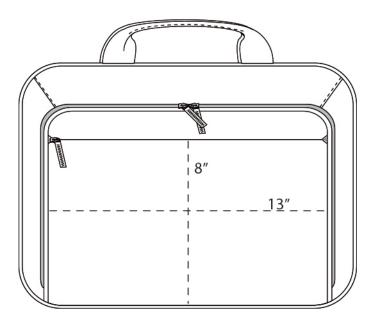

## BG323. Port Authority® Exec Briefcase

- 1,680 ballistic poly (solid); 300D two-tone poly/1,680D poly PU (heather)
- Spacious zippered main compartment
- · Back dedicated zippered laptop compartment
- · Front zippered pocket with organization panel
- · Front hidden zippered pocket
- · Seatbelt webbing handles
- Tech nylon zipper pulls
- Removable, adjustable, padded seatbelt webbing shoulder strap
- · Tech nylon zipper pulls
- Back zippered panel doubles as luggage trolley pass through
- Laptop sleeve dimensions: 12"h x 16.5"w
- Dimensions: 12"h x 16.5"w x 3"d; Approx. 594 cubic inches

## **COLOR INFORMATION**

NTR BLACK C

FRONT VIEW

**BACK VIEW**