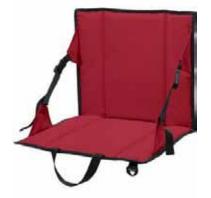

## **Port Authority® Stadium Seat BG601**

Cheer on the team from this portable padded seat that adjusts for comfort.

- 600 denier polyester
- Web carrying handles
- Reinforced support bars in seat back
- Exterior large zippered pocket for snacks and easy embellishment
- Adjustable side straps with quick-release buckles for back support and comfort
- Adjustable shoulder strap so seat be carried across the body
- Dimensions:15.25"h x 17"w