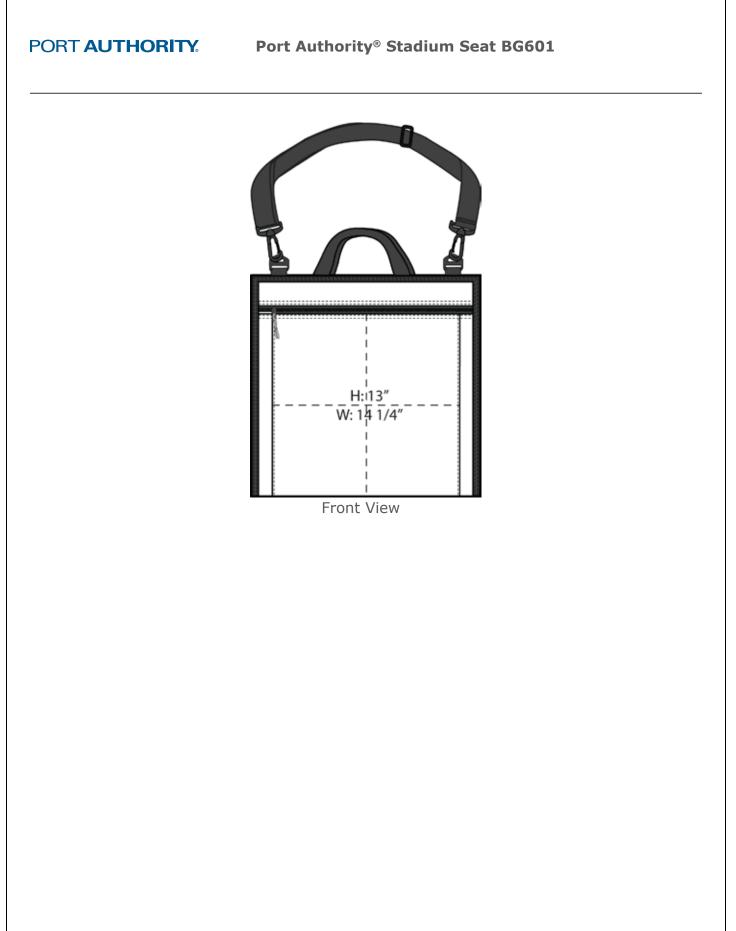

## **Port Authority® Stadium Seat BG601**

Cheer on the team from this portable padded seat that adjusts for comfort.

- 600 denier polyester
- Web carrying handles
- Reinforced support bars in seat back
- Exterior large zippered pocket for snacks and easy embellishment
- Adjustable side straps with quick-release buckles for back support and comfort
- Adjustable shoulder strap so seat be carried across the body
- Dimensions:15.25"h x 17"w