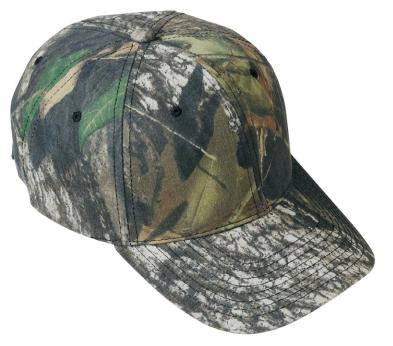

## Mossy Oak® Camouflage Cap

## **C855**

\* Mossy Oak New Break Up® pattern \* 60/40 cotton/poly \* Mid-profile \* Structured

\* 6-panel \* Velcro closure \* Stitched eyelets \* Pre-curved bill \* Sweatband

| Finished Measurements in Inches                              |      |  |
|--------------------------------------------------------------|------|--|
| Circumference (with velcro completely overlapped)            | 58cm |  |
| Crown Whole (from edge of front panel to edge of back panel) | 32cm |  |
| Front (from of edge of front panel to the top button)        | 16cm |  |
| Side Panel (width of one side panel closest to the cap bill) | 10cm |  |