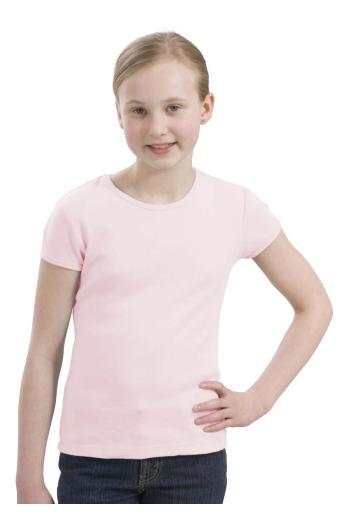

## DTG204C Girls Crewneck Tee

| Colors |           |  |  |  |
|--------|-----------|--|--|--|
|        | Black     |  |  |  |
|        | Baby Blue |  |  |  |
|        | Brown     |  |  |  |
|        | Pink      |  |  |  |
|        | White     |  |  |  |

Care Instructions:

Machine wash cold, wash inside out, wash with like colors. Do not bleach. Tumble dry low. Warm iron if necessary.

Fabric/Style: Designed and sized specially for girls, this t-shirt gently hugs your body with a trendy trim fit. A fashionable look alone and a must-have for layering, the soft and comfy ring spun combed cotton feels so good against your skin.