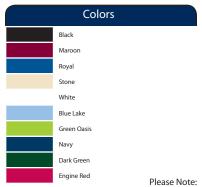

Colors shown are approximate and for reference only. For closest match see PMS colors, or for exact match, returnable samples and grommeted samples are available.

| Color Chart |               |             |           |            |            |  |  |  |  |  |
|-------------|---------------|-------------|-----------|------------|------------|--|--|--|--|--|
| Colors      | Black         | Maroon      | Royal     | Stone      | White      |  |  |  |  |  |
| Textile PMS | 19-4305TC     | 19-1521TC   | 19-3950TC | 14-1118TC  | 12-1305TC  |  |  |  |  |  |
| General PMS | Process Black | 209C        | 294C      | 7501C      | No Match   |  |  |  |  |  |
| Colors      | Blue Lake     | Green Oasis | Navy      | Dark Green | Engine Red |  |  |  |  |  |
| Textile PMS | No Match      | No Match    | No Match  | No Match   | No Match   |  |  |  |  |  |
| General PMS | No Match      | No Match    | No Match  | No Match   | 7418C      |  |  |  |  |  |