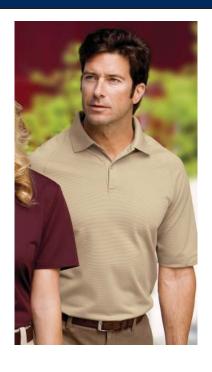

## Dry Zone™ Ottoman Sport Shirt

## PORT AUTHORITY\*

## K525

- \* Dry Zone™ moisture wicking technology \* 5.3-ounce \* 100% polyester
- \* Flat knit collar \* Hemmed sleeves with rib knit detail \* Colorfast
- \* Shrink resistant \* Raglan sleeves for ease of movement
- \* 2-button placket with dyed-to-match buttons