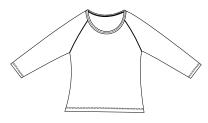

## Ladies 3/4 Sleeve Sea Breeze Raglan Tee

# PORT AUTHORITY®





Front



### Back

## L485

- \* 5.6-ounce \* 57/37/6 cotton/poly/spandex \* Raglan sleeves
- \* Extended crew neck with self-fabric binding



| Finished Measurements in Inches |      |       |       |       |      |       |         |         |  |  |
|---------------------------------|------|-------|-------|-------|------|-------|---------|---------|--|--|
| Size                            | XS   | Х     | М     | L     | XL   | XXL   | Plus 1X | Plus 2X |  |  |
| Chest                           | 15.5 | 16.5  | 17.5  | 18.5  | 20   | 21.5  | 24      | 27      |  |  |
| Length                          | 21.5 | 22    | 22.75 | 23.5  | 24   | 24.5  | 29      | 32      |  |  |
| Sleeve                          | 20   | 20.37 | 20.75 | 21.12 | 21.5 | 21.87 | 22.5    | 24      |  |  |

Chest