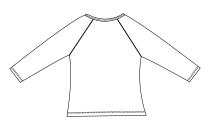

## Ladies 3/4 Sleeve Sea Breeze Raglan Tee

# PORT AUTHORITY®





Front



### Back

## L485

- \* 5.6-ounce \* 57/37/6 cotton/poly/spandex \* Raglan sleeves
- \* Extended crew neck with self-fabric binding



| Finished Measurements in Inches |      |       |       |       |      |       |         |         |  |  |
|---------------------------------|------|-------|-------|-------|------|-------|---------|---------|--|--|
| Size                            | XS   | Х     | М     | L     | XL   | XXL   | Plus 1X | Plus 2X |  |  |
| Chest                           | 15.5 | 16.5  | 17.5  | 18.5  | 20   | 21.5  | 24      | 27      |  |  |
| Length                          | 21.5 | 22    | 22.75 | 23.5  | 24   | 24.5  | 29      | 32      |  |  |
| Sleeve                          | 20   | 20.37 | 20.75 | 21.12 | 21.5 | 21.87 | 22.5    | 24      |  |  |

Chest width me