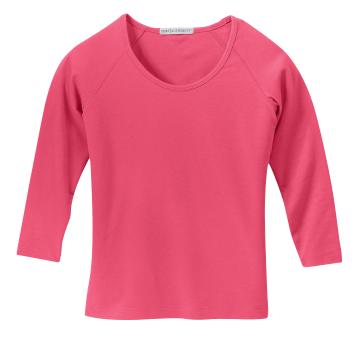

## Ladies 3/4 Sleeve Sea Breeze Raglan Tee

## L485

- \* 5.6-ounce \* 57/37/6 cotton/poly/spandex \* Raglan sleeves
- \* Extended crew neck with self-fabric binding

| Finished Measurements in Inches |      |       |       |       |      |       |         |         |  |  |
|---------------------------------|------|-------|-------|-------|------|-------|---------|---------|--|--|
| Size                            | XS   | Х     | М     | L     | XL   | XXL   | Plus 1X | Plus 2X |  |  |
| Chest                           | 15.5 | 16.5  | 17.5  | 18.5  | 20   | 21.5  | 24      | 27      |  |  |
| Length                          | 21.5 | 22    | 22.75 | 23.5  | 24   | 24.5  | 29      | 32      |  |  |
| Sleeve                          | 20   | 20.37 | 20.75 | 21.12 | 21.5 | 21.87 | 22.5    | 24      |  |  |