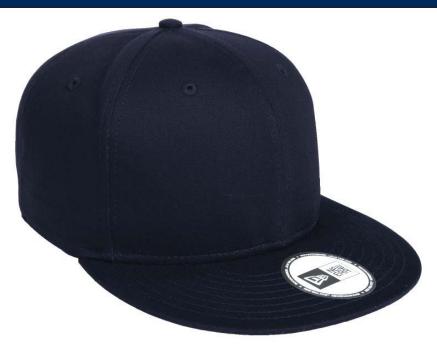

## Flat Bill Adjustable Cap

## **NE400**

- \* Fabric: 100% cotton \* Structure: Structured
- \* Profile: High \* Panels: 6
- \* Closure: 7-position adjustable snap
- \* Features: New Era seam taping

| Finished Measurements in Inches |  |
|---------------------------------|--|
| Crown Height                    |  |
| Inside Circumference            |  |
| Bill Length                     |  |
| Width of Front Two Panels       |  |