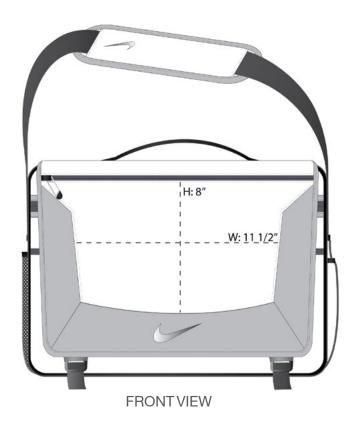

## Nike Golf Elite Messenger. TG0244

This premium messenger has a place for every necessity (including laptops and tablets) and looks modern thanks to the contrast welded Swoosh design trademark.

- 150 x 300D polyester/1,680D ballistic nylon
- 150D polyester lining
- Sturdy, padded grab handle
- Interior snap pockets
- Zippered front pocket on flap
- Padded main compartment
- Separate zippered, padded laptop sleeve
- Pullman handle attachment sleeve
- Two side pockets
- Adjustable, detachable, padded shoulder strap
- Organization panel
- Tablet sleeve dimensions: 10.5"h x 9.85"w
- Laptop sleeve dimensions: 16"h x 12"w x 1.25"d; fits most 15" laptops
- Dimensions: 16"h x 12"w x 6.75"d; Approx. 1,296 cubic inches